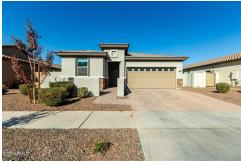

## 40108 W Crane Dr, Maricopa, AZ 85138

» Beds: 3 | Baths: 2 Full» MLS #: 6802059

» Single Family | 1,673 ft  $^2$  | Lot: 7,007 ft  $^2$ 

» More Info: 40108WCraneDr.IsForSale.com

Amy Maher (480) 868-5500 amysellsarizona@gmail.com

## Remarks

This stunning newly built 3 bed/2 bath single level gem offers the perfect blend of style, comfort, & convenience. Step inside to find a spacious open-concept with fresh modern finishes that make you feel right at home. The chef's kitchen is a showstopper, featuring quartz countertops, stainless steel appliances, white shaker cabinets & plenty of space for entertaining. Retreat to the primary suite, complete with a private en-suite bath with dual sinks and a LARGE walk-in closet. Two additional bedrooms offer versatility for guests, a home office, or playroom. Step outside to enjoy your private backyard with view fencing that overlooks a beautifully landscaped green space. Located in a desirable neighborhood, this home is everything you've been looking for!