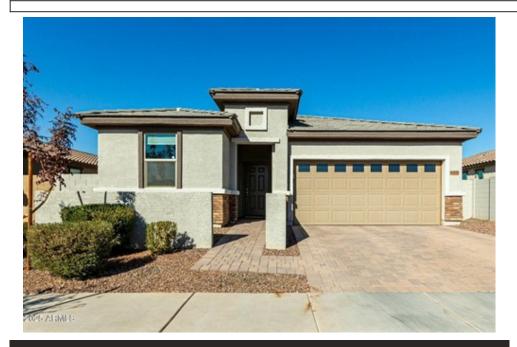

## 40108 W Crane Dr, Maricopa, AZ 85138

» Beds: 3 | Baths: 2 Full» MLS #: 6802059

» Single Family | 1,673 ft  $^2$  | Lot: 7,007 ft  $^2$ 

» More Info: 40108WCraneDr.IsForSale.com

Amy Maher (480) 868-5500 amysellsarizona@gmail.com

## Remarks

This stunning newly built 3 bed/2 bath single level gem offers the perfect blend of style, comfort, & convenience. Step inside to find a spacious open-concept with fresh modern finishes that make you feel right at home. The chef's kitchen is a showstopper, featuring quartz countertops, stainless steel appliances, white shaker cabinets & plenty of space for entertaining. Retreat to the primary suite, complete with a private en-suite bath with dual sinks and a LARGE walk-in closet. Two additional bedrooms offer versatility for guests, a home office, or playroom. Step outside to enjoy your private backyard with view fencing that overlooks a beautifully landscaped green space. Located in a desirable neighborhood, this home is everything you've been looking for!