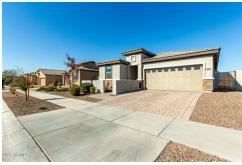

## 40108 W Crane Dr, Maricopa, AZ 85138

» Beds: 3 | Baths: 2 Full» MLS #: 6802059

» Single Family | 1,673 ft  $^2$  | Lot: 7,007 ft  $^2$ 

» More Info: 40108WCraneDr.IsForSale.com

Amy Maher (480) 868-5500 amysellsarizona@gmail.com

## Remarks

This stunning newly built 3 bed/2 bath single level gem offers the perfect blend of style, comfort, & convenience. Step inside to find a spacious open-concept with fresh modern finishes that make you feel right at home. The chef's kitchen is a showstopper, featuring quartz countertops, stainless steel appliances, white shaker cabinets & plenty of space for entertaining. Retreat to the primary suite, complete with a private en-suite bath with dual sinks and a LARGE walk-in closet. Two additional bedrooms offer versatility for guests, a home office, or playroom. Step outside to enjoy your private backyard with view fencing that overlooks a beautifully landscaped green space. Located in a desirable neighborhood, this home is everything you've been looking for!