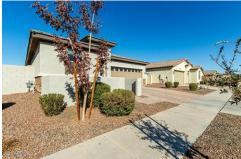

## 40108 W Crane Dr, Maricopa, AZ 85138

» Beds: 3 | Baths: 2 Full» MLS #: 6802059

» Single Family | 1,673 ft  $^2$  | Lot: 7,007 ft  $^2$ 

» More Info: 40108WCraneDr.IsForSale.com

Amy Maher (480) 868-5500 amysellsarizona@gmail.com

## Remarks

This stunning newly built 3 bed/2 bath single level gem offers the perfect blend of style, comfort, & convenience. Step inside to find a spacious open-concept with fresh modern finishes that make you feel right at home. The chef's kitchen is a showstopper, featuring quartz countertops, stainless steel appliances, white shaker cabinets & plenty of space for entertaining. Retreat to the primary suite, complete with a private en-suite bath with dual sinks and a LARGE walk-in closet. Two additional bedrooms offer versatility for guests, a home office, or playroom. Step outside to enjoy your private backyard with view fencing that overlooks a beautifully landscaped green space. Located in a desirable neighborhood, this home is everything you've been looking for!